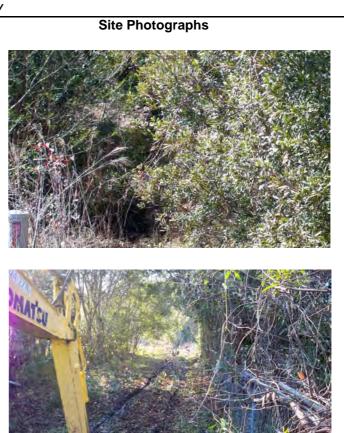

## **Beaufort County Public Works** Stormwater Infrastructure Project Summary

Project Summary: Forest Field Subdivision - Shetland Lane Outfall Completed: Mar-10

Before

During

Narrative Description of Project:

Project #: 2010-120

Project improved 870 L.F. of drainage system. Cleaned out 265 L.F. of outfall ditch. Cleaned out 605 L.F. of outfall ditch by hand.