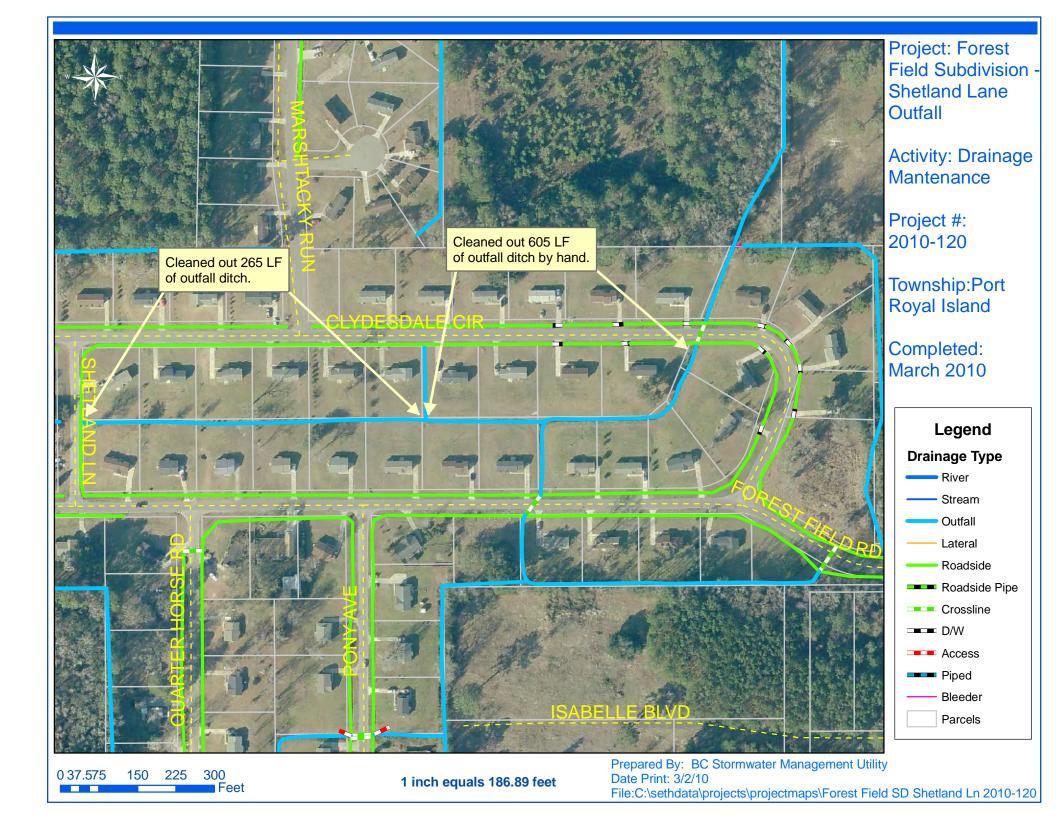

Project #: 2010-120

Project improved 870 L.F. of drainage system. Cleaned out 265 L.F. of outfall ditch. Cleaned out 605 L.F. of outfall ditch by hand.