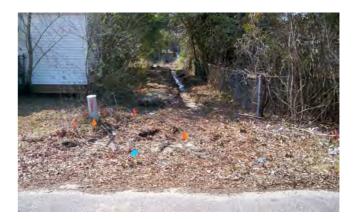

## **Beaufort County Public Works** Stormwater Infrastructure Project Summary

Project Summary: Forest Field Subdivision - Shetland Lane Outfall Completed: Mar-10

Before

During

Narrative Description of Project:

Project #: 2010-120

Project improved 870 L.F. of drainage system. Cleaned out 265 L.F. of outfall ditch. Cleaned out 605 L.F. of outfall ditch by hand.